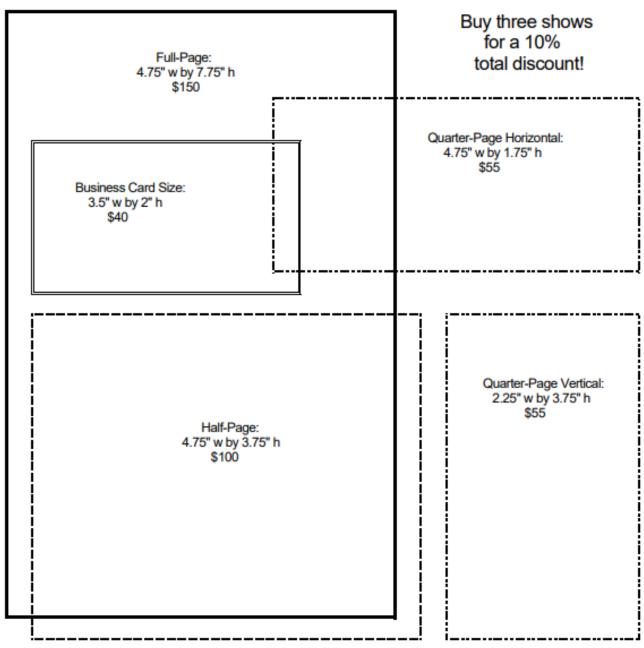

## Your Choice:

- Full-Page (4.75" w x 7.75" h) for \$150
- Half-Page (4.75" w x 3.75" h) for \$100
- Quarter-Page Horizontal (4.75" w x 1.75" h) for \$55
- Quarter-Page Vertical (2.25" w x 3.75" h) for \$55
- Business Card Size (3.5" w x 2" h) for \$40
- Buy ads for **THREE SHOWS** to save 10%!

See the reverse for sample ad sizes.

Comparative sizing - not shown actual size

Please visit suffieldplayers.org or Facebook.org/The Suffield Players

| Name:                                                                                                      |      |        |                  |
|------------------------------------------------------------------------------------------------------------|------|--------|------------------|
| E-mail:                                                                                                    |      |        |                  |
| Phone #:                                                                                                   |      |        |                  |
| Ad size:                                                                                                   |      |        |                  |
| Credit Card #:                                                                                             |      |        | Expiration Date: |
| Select which production you'd like to advertise for (fall, winter, spring or all three for a 10% discount) |      |        |                  |
| Selected shows:                                                                                            | Fall | Winter | Spring           |